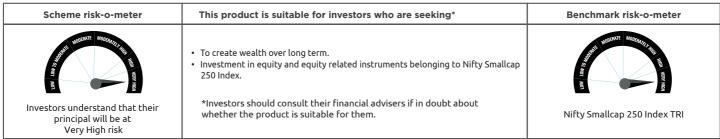

#### **FUND FEATURES:**

(Data as on 31st January 24)

Category: Index Fund

Monthly Avg AUM: ₹ 22.21 Crores

Inception Date: 22 December, 2023

Fund Manager: Mr. Nemish Sheth

Benchmark: Nifty Smallcap 250 Index TRI