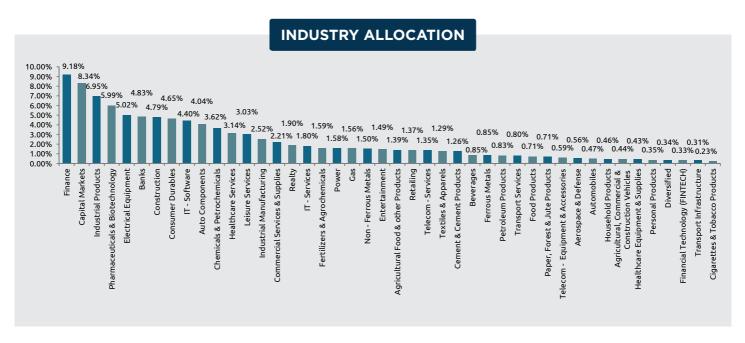

| PORTFOLIO                               | (31 January 2024) |
|-----------------------------------------|-------------------|
| Name of the Instrument                  | % to NAV          |
| Equity and Equity related Instruments   | 100.05%           |
| Finance                                 | 9.18%             |
| IDFC                                    | 1.04%             |
| IIFL Finance                            | 0.76%             |
| Cholamandalam Financial Holdings        | 0.76%             |
| Manappuram Finance                      | 0.66%             |
| Indiabulls Housing Finance              | 0.64%             |
| Housing & Urban Development Corporation | 0.57%             |
| CreditAccess Grameen                    | 0.55%             |
| PNB Housing Finance                     | 0.52%             |
| Tata Investment Corporation             | 0.49%             |
| Five Star Business Finance              | 0.47%             |
| 360 One WAM                             | 0.47%             |
| Aptus Value Housing Finance India       | 0.47%             |
| Aavas Financiers                        | 0.45%             |
| Can Fin Homes                           | 0.43%             |
| Capri Global Capital                    | 0.38%             |
| JM Financial                            | 0.30%             |
| Home First Finance Company India        | 0.24%             |
| Capital Markets                         | 8.34%             |
| BSE                                     | 2.06%             |
| Multi Commodity Exchange of India       | 1.14%             |
| Angel One                               | 1.10%             |
| Central Depository Services (India)     | 1.04%             |
| Indian Energy Exchange                  | 0.73%             |
| Computer Age Management Services        | 0.67%             |
| Nippon Life India Asset Management      | 0.56%             |
| Motilal Oswal Financial Services        | 0.42%             |
| KFin Technologies                       | 0.35%             |
| UTI Asset Management Company            | 0.25%             |
| Industrial Products                     | 6.95%             |
| KEI Industries                          | 1.17%             |
| Elgi Equipments                         | 0.87%             |
| Ratnamani Metals & Tubes                | 0.59%             |
| Finolex Cables                          | 0.54%             |
| Welspun Corp                            | 0.50%             |
| Finolex Industries                      | 0.42%             |
| Jindal Saw                              | 0.39%             |
| Usha Martin                             | 0.39%             |
| RHI Magnesita India                     | 0.28%             |
| Godawari Power And Ispat                | 0.26%             |
| KSB                                     | 0.25%             |
| Graphite India                          | 0.24%             |
| HEG                                     | 0.20%             |
| Prince Pipes And Fittings               | 0.20%             |
| BOROSIL RENEWABLES                      | 0.19%             |

## Click here to Know more

| PORTFOLIO                                                | (31 January 2024) | PORTFOLIO                                                  | (31 January 2024)     |
|----------------------------------------------------------|-------------------|------------------------------------------------------------|-----------------------|
| Name of the Instrument                                   | % to NAV          | Name of the Instrument                                     | % to NAV              |
| EPL                                                      | 0.17%             | Indigo Paints                                              | 0.09%                 |
| Ingersoll Rand (India)                                   | 0.17%             | IT - Software                                              | 4.40%                 |
| Polyplex Corporation                                     | 0.10%             | Sonata Software                                            | 0.98%                 |
| Pharmaceuticals & Biotechnology Glenmark Pharmaceuticals | 5.99%             | Birlasoft                                                  | 0.91%                 |
| JB Chemicals & Pharmaceuticals                           | 0.89%<br>0.79%    | Intellect Design Arena                                     | 0.53%                 |
| Piramal Pharma                                           | 0.79%             | Tanla Platforms  Zensar Technologies                       | 0.48%                 |
| Natco Pharma                                             | 0.52%             | Happiest Minds Technologies                                | 0.39%                 |
| Sanofi India                                             | 0.51%             | Mastek                                                     | 0.31%                 |
| Suven Pharmaceuticals                                    | 0.45%             | Latent View Analytics                                      | 0.22%                 |
| Granules India                                           | 0.37%             | C.E. Info Systems                                          | 0.17%                 |
| Alembic Pharmaceuticals                                  | 0.35%             | Auto Components                                            | 4.04%                 |
| Jubilant Pharmova                                        | 0.29%             | Exide Industries                                           | 0.99%                 |
| Eris Lifesciences                                        | 0.27%             | Amara Raja Energy & Mobility                               | 0.72%                 |
| Procter & Gamble Health                                  | 0.27%             | CIE Automotive India                                       | 0.39%                 |
| Sun Pharma Advanced Research Company                     | 0.18%             | Asahi India Glass                                          | 0.38%                 |
| Concord Biotech                                          | 0.17%             | CEAT                                                       | 0.37%                 |
| FDC                                                      | 0.13%             | Craftsman Automation                                       | 0.27%                 |
| Glenmark Life Sciences                                   | 0.12%             | JBM Auto                                                   | 0.22%                 |
| Aarti Drugs                                              | 0.11%             | Minda Corporation                                          | 0.21%                 |
| Electrical Equipment                                     | 5.02%             | Suprajit Engineering                                       | 0.20%                 |
| Suzlon Energy                                            | 3.11%             | Jamna Auto Industries                                      | 0.15%                 |
| Apar Industries                                          | 0.70%             | Varroc Engineering                                         | 0.14%                 |
| KEC International Hitachi Energy India                   | 0.52%<br>0.41%    | Chemicals & Petrochemicals                                 | 3.62%                 |
| Triveni Turbine                                          | 0.41%             | Gujarat Narmada Valley Fertilizers and Chemicals PCBL      | 0.41%<br>0.36%        |
| Banks                                                    | 4.83%             | Deepak Fertilizers and Petrochemicals Corporation          | 0.27%                 |
| RBL Bank                                                 | 1.02%             | Fine Organic Industries                                    | 0.24%                 |
| Karur Vysya Bank                                         | 1.01%             | Chemplast Sanmar                                           | 0.23%                 |
| Equitas Small Finance Bank                               | 0.76%             | Rain Industries                                            | 0.22%                 |
| City Union Bank                                          | 0.68%             | Clean Science and Technology                               | 0.22%                 |
| IDBI Bank                                                | 0.31%             | Alkyl Amines Chemicals                                     | 0.22%                 |
| Indian Overseas Bank                                     | 0.24%             | Jubilant Ingrevia                                          | 0.21%                 |
| Central Bank of India                                    | 0.23%             | Archean Chemical Industries                                | 0.21%                 |
| CSB Bank                                                 | 0.20%             | Galaxy Surfactants                                         | 0.19%                 |
| Ujjivan Small Finance Bank                               | 0.18%             | Balaji Amines                                              | 0.17%                 |
| UCO Bank                                                 | 0.18%             | Anupam Rasayan India                                       | 0.14%                 |
| Construction                                             | 4.79%             | Aether Industries                                          | 0.14%                 |
| NCC                                                      | 0.69%             | Laxmi Organic Industries                                   | 0.13%                 |
| IRB Infrastructure Developers                            | 0.63%             | Rossari Biotech                                            | 0.09%                 |
| NBCC (India)                                             | 0.58%             | Gujarat Alkalies and Chemicals                             | 0.09%                 |
| IRCON International                                      | 0.51%<br>0.50%    | Epigral                                                    | 0.08%                 |
| Kalpataru Projects International Engineers India         | 0.42%             | Healthcare Services  Krishna Institute of Medical Sciences | <b>3.14%</b> 0.68%    |
| Sterling And Wilson Renewable Energy                     | 0.38%             | Global Health                                              | 0.67%                 |
| PNC Infratech                                            | 0.34%             | Narayana Hrudayalaya                                       | 0.58%                 |
| RITES                                                    | 0.33%             | Rainbow Childrens Medicare                                 | 0.40%                 |
| KNR Constructions                                        | 0.25%             | Aster DM Healthcare                                        | 0.33%                 |
| G R Infraprojects                                        | 0.15%             | Metropolis Healthcare                                      | 0.27%                 |
| Consumer Durables                                        | 4.65%             | Vijaya Diagnostic Centre                                   | 0.20%                 |
| Blue Star                                                | 0.97%             | Leisure Services                                           | 3.03%                 |
| Amber Enterprises India                                  | 0.53%             | EIH                                                        | 0.46%                 |
| Kalyan Jewellers India                                   | 0.52%             | Lemon Tree Hotels                                          | 0.44%                 |
| V-Guard Industries                                       | 0.33%             | Westlife Foodworld                                         | 0.37%                 |
| Cera Sanitaryware                                        | 0.32%             | Sapphire Foods India                                       | 0.35%                 |
| Century Plyboards (India)                                | 0.31%             | BLS International Services                                 | 0.32%                 |
| Sheela Foam                                              | 0.29%             | Chalet Hotels                                              | 0.29%                 |
| Safari Industries (India)                                | 0.26%             | Restaurant Brands Asia                                     | 0.27%                 |
| VIP Industries                                           | 0.24%             | Easy Trip Planners                                         | 0.19%                 |
| TTK Prestige Vaibhav Global                              | 0.21%<br>0.18%    | Mahindra Holidays & Resorts India                          | 0.18%                 |
| Orient Electric                                          | 0.18%             | Delta Corp Industrial Manufacturing                        | 0.16%<br><b>2.52%</b> |
| Campus Activewear                                        | 0.14%             | Lakshmi Machine Works                                      | 0.56%                 |
| Symphony                                                 | 0.10%             | Kaynes Technology India                                    | 0.50%                 |
| -ypey                                                    | 5.1570            |                                                            | 0.50%                 |

# Click here to Know more

| PORTFOLIO                             | (31 January 2024) | PORTFOLIO                                        | (31 January 2024) |
|---------------------------------------|-------------------|--------------------------------------------------|-------------------|
| Name of the Instrument                | % to NAV          | Name of the Instrument                           | % to NAV          |
| Cochin Shipyard                       | 0.43%             | Tata Teleservices (Maharashtra)                  | 0.31%             |
| Praj Industries                       | 0.40%             | Route Mobile                                     | 0.28%             |
| GMM Pfaudler                          | 0.34%             | Sterlite Technologies                            | 0.17%             |
| Syrma SGS Technology                  | 0.22%             | Textiles & Apparels                              | 1.29%             |
| HLE Glascoat                          | 0.08%             | Raymond                                          | 0.39%             |
| Commercial Services & Supplies        | 2.21%             | Welspun Living                                   | 0.29%             |
| Redington                             | 0.70%             | Vardhman Textiles                                | 0.28%             |
| Firstsource Solutions                 | 0.41%             | Alok Industries                                  | 0.26%             |
| eClerx Services                       | 0.40%             | Lux Industries                                   | 0.06%             |
| TeamLease Services                    | 0.21%             | Cement & Cement Products                         | 1.26%             |
| Quess Corp                            | 0.21%             | JK Lakshmi Cement                                | 0.38%             |
| RattanIndia Enterprises               | 0.20%             | Birla Corporation                                | 0.29%             |
| MMTC                                  | 0.08%             | Nuvoco Vistas Corporation                        | 0.24%             |
| Realty                                | 1.90%             | The India Cements                                | 0.21%             |
| Brigade Enterprises                   | 0.84%             | Prism Johnson                                    | 0.14%             |
| Sobha                                 | 0.34%             | Beverages                                        | 0.85%             |
| Swan Energy                           | 0.30%             | Radico Khaitan                                   | 0.85%             |
| Mahindra Lifespace Developers         | 0.27%             | Ferrous Metals                                   | 0.85%             |
| Sunteck Realty                        | 0.15%             | NMDC Steel                                       | 0.52%             |
| IT - Services                         | 1.80%             | Shyam Metalics and Energy                        | 0.32%             |
| Cyient                                | 1.09%             | Petroleum Products                               | 0.83%             |
| Affle (India)                         | 0.49%             | Castrol India                                    | 0.63%             |
| Brightcom Group                       | 0.22%             | Mangalore Refinery and Petrochemicals            | 0.20%             |
| Fertilizers & Agrochemicals           | 1.59%             | Transport Services                               | 0.80%             |
| Gujarat State Fertilizers & Chemicals | 0.44%             | The Great Eastern Shipping Company               | 0.64%             |
| EID Parry India                       | 0.40%             | Allcargo Logistics                               | 0.16%             |
| Chambal Fertilizers & Chemicals       | 0.38%             | Food Products                                    | 0.71%             |
| Rashtriya Chemicals and Fertilizers   | 0.17%             | BIKAJI FOODS INTERNATIONAL                       | 0.24%             |
| Rallis India                          | 0.15%             | Bombay Burmah Trading Corporation                | 0.20%             |
| Sharda Cropchem                       | 0.06%             | Zydus Wellness                                   | 0.14%             |
| Power                                 | 1.58%             | Avanti Feeds                                     | 0.14%             |
| NVL2                                  | 0.61%             | Paper, Forest & Jute Products                    | 0.71%             |
| CESC                                  | 0.59%             | Century Textiles & Industries                    | 0.49%             |
| NLC India                             | 0.38%             | JK Paper                                         | 0.22%             |
| Gas                                   | 1.56%             | Telecom - Equipment & Accessories                | 0.59%             |
| Gujarat State Petronet                | 0.70%             | Tejas Networks                                   | 0.38%             |
| Mahanagar Gas                         | 0.55%             | ITI                                              | 0.22%             |
| Aegis Logistics                       | 0.31%             | Aerospace & Defense                              | 0.56%             |
| Non - Ferrous Metals                  | 1.50%             | Data Patterns (India)                            | 0.30%             |
| National Aluminium Company            | 0.88%             | MTAR Technologies                                | 0.26%             |
| Hindustan Copper                      | 0.62%             | Automobiles                                      | 0.47%             |
| Entertainment                         | 1.49%             | Olectra Greentech                                | 0.47%             |
| PVR INOX                              | 0.67%             | Household Products                               | 0.46%             |
| TV18 Broadcast                        | 0.28%             | Jyothy Labs                                      | 0.46%             |
| Network18 Media & Investments         | 0.19%             | Agricultural, Commercial & Construction Vehicles | 0.44%             |
| Nazara Technologies                   | 0.18%             | BEML                                             | 0.44%             |
| Saregama India                        | 0.17%             | Healthcare Equipment & Supplies                  | 0.43%             |
| Agricultural Food & other Products    | 1.39%             | Poly Medicure                                    | 0.43%             |
| CCL Products (India)                  | 0.31%             | Personal Products                                | 0.35%             |
| Balrampur Chini Mills                 | 0.30%             | Gillette India                                   | 0.35%             |
| Shree Renuka Sugars                   | 0.25%             | Diversified                                      | 0.34%             |
| Triveni Engineering & Industries      | 0.19%             | DCM Shriram                                      | 0.34%             |
| Gujarat Ambuja Exports                | 0.18%             | Financial Technology (FINTECH)                   | 0.33%             |
| KRBL                                  | 0.16%             | Infibeam Avenues                                 | 0.33%             |
| Retailing                             | 1.37%             | Transport Infrastructure                         | 0.31%             |
| Indiamart Intermesh                   | 0.50%             | Gujarat Pipavav Port                             | 0.31%             |
| MedPlus Health Services               | 0.22%             | Cigarettes & Tobacco Products                    | 0.23%             |
| Shoppers Stop                         | 0.18%             |                                                  |                   |
| Go Fashion (India)                    | 0.18%             | Godfrey Phillips India                           | 0.23%             |
| V-Mart Retail                         | 0.16%             | Net Cash and Cash Equivalent                     | -0.05%            |
| V-Marc Recall  Just Dial              | 0.16%             | Grand Total                                      | 100.00%           |
| Telecom - Services                    | 1.35%             |                                                  |                   |
|                                       |                   |                                                  |                   |
| HFCL                                  | 0.60%             |                                                  |                   |