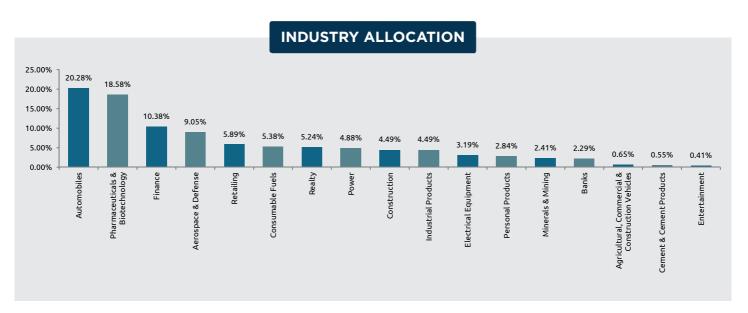

| Name of the Instrument         % to NAV           Equity and Equity related Instruments         101.00%           Automobiles         20.28%           Tata Motors         5.95%           Bajaj Auto         5.52%           TVS Motor Company         4.83%           Hero MotoCorp         3.99%           Pharmaceuticals & Biotechnology         18.58%           Dr. Reddy's Laboratories         5.14%           Lupin         4.20%           Aurobindo Pharma         3.72%           Alkem Laboratories         2.26%           Zydus Lifesciences         1.89%           IPCA Laboratories         1.36%           Finance         4.75%           Power Finance Corporation         4.60%           L&T Finance Holdings         1.03%           Aerospace & Defense         9.05%           Hindustan Aeronautics         4.93%           Bharat Electronics         4.12%           Retailing         5.89%           Trent         5.89%           Consumable Fuels         5.38%           Coal India         5.38% | PORTFOLIO                             | (29 February 2024) |
|--------------------------------------------------------------------------------------------------------------------------------------------------------------------------------------------------------------------------------------------------------------------------------------------------------------------------------------------------------------------------------------------------------------------------------------------------------------------------------------------------------------------------------------------------------------------------------------------------------------------------------------------------------------------------------------------------------------------------------------------------------------------------------------------------------------------------------------------------------------------------------------------------------------------------------------------------------------------------------------------------------------------------------------|---------------------------------------|--------------------|
| Automobiles       20.28%         Tata Motors       5.95%         Bajaj Auto       5.52%         TVS Motor Company       4.83%         Hero MotoCorp       3.99%         Pharmaceuticals & Biotechnology       18.58%         Dr. Reddy's Laboratories       5.14%         Lupin       4.20%         Aurobindo Pharma       3.72%         Alkem Laboratories       2.26%         Zydus Lifesciences       1.89%         IPCA Laboratories       1.36%         Finance       10.38%         REC       4.75%         Power Finance Corporation       4.60%         L&T Finance Holdings       1.03%         Aerospace & Defense       9.05%         Hindustan Aeronautics       4.93%         Bharat Electronics       4.12%         Retailing       5.89%         Trent       5.89%         Consumable Fuels       5.38%                                                                                                                                                                                                               | Name of the Instrument                | % to NAV           |
| Tata Motors         5.95%           Bajaj Auto         5.52%           TVS Motor Company         4.83%           Hero MotoCorp         3.99%           Pharmaceuticals & Biotechnology         18.58%           Dr. Reddy's Laboratories         5.14%           Lupin         4.20%           Aurobindo Pharma         3.72%           Alkem Laboratories         2.26%           Zydus Lifesciences         1.89%           IPCA Laboratories         1.36%           Finance         10.38%           REC         4.75%           Power Finance Corporation         4.60%           L&T Finance Holdings         1.03%           Aerospace & Defense         9.05%           Hindustan Aeronautics         4.93%           Bharat Electronics         4.12%           Retailing         5.89%           Trent         5.89%           Consumable Fuels         5.38%                                                                                                                                                              | Equity and Equity related Instruments | 101.00%            |
| Bajaj Auto       5.52%         TVS Motor Company       4.83%         Hero MotoCorp       3.99%         Pharmaceuticals & Biotechnology       18.58%         Dr. Reddy's Laboratories       5.14%         Lupin       4.20%         Aurobindo Pharma       3.72%         Alkem Laboratories       2.26%         Zydus Lifesciences       1.89%         IPCA Laboratories       1.36%         Finance       10.38%         REC       4.75%         Power Finance Corporation       4.60%         L&T Finance Holdings       1.03%         Aerospace & Defense       9.05%         Hindustan Aeronautics       4.93%         Bharat Electronics       4.12%         Retailing       5.89%         Trent       5.89%         Consumable Fuels       5.38%                                                                                                                                                                                                                                                                                | Automobiles                           | 20.28%             |
| TVS Motor Company       4.83%         Hero MotoCorp       3.99%         Pharmaceuticals & Biotechnology       18.58%         Dr. Reddy's Laboratories       5.14%         Lupin       4.20%         Aurobindo Pharma       3.72%         Alkem Laboratories       2.26%         Zydus Lifesciences       1.89%         IPCA Laboratories       1.36%         Finance       10.38%         REC       4.75%         Power Finance Corporation       4.60%         L&T Finance Holdings       1.03%         Aerospace & Defense       9.05%         Hindustan Aeronautics       4.93%         Bharat Electronics       4.12%         Retailing       5.89%         Trent       5.89%         Consumable Fuels       5.38%                                                                                                                                                                                                                                                                                                               | Tata Motors                           | 5.95%              |
| Hero MotoCorp         3.99%           Pharmaceuticals & Biotechnology         18.58%           Dr. Reddy's Laboratories         5.14%           Lupin         4.20%           Aurobindo Pharma         3.72%           Alkem Laboratories         2.26%           Zydus Lifesciences         1.89%           IPCA Laboratories         1.36%           Finance         10.38%           REC         4.75%           Power Finance Corporation         4.60%           L&T Finance Holdings         1.03%           Aerospace & Defense         9.05%           Hindustan Aeronautics         4.93%           Bharat Electronics         4.12%           Retailing         5.89%           Trent         5.89%           Consumable Fuels         5.38%                                                                                                                                                                                                                                                                               | Bajaj Auto                            | 5.52%              |
| Pharmaceuticals & Biotechnology18.58%Dr. Reddy's Laboratories5.14%Lupin4.20%Aurobindo Pharma3.72%Alkem Laboratories2.26%Zydus Lifesciences1.89%IPCA Laboratories1.36%Finance10.38%REC4.75%Power Finance Corporation4.60%L&T Finance Holdings1.03%Aerospace & Defense9.05%Hindustan Aeronautics4.93%Bharat Electronics4.12%Retailing5.89%Trent5.89%Consumable Fuels5.38%                                                                                                                                                                                                                                                                                                                                                                                                                                                                                                                                                                                                                                                              | TVS Motor Company                     | 4.83%              |
| Dr. Reddy's Laboratories 5.14% Lupin 4.20% Aurobindo Pharma 3.72% Alkem Laboratories 2.26% Zydus Lifesciences 1.89% IPCA Laboratories 1.36% Finance 10.38% REC 4.75% Power Finance Corporation 4.60% L&T Finance Holdings 1.03% Aerospace & Defense 9.05% Hindustan Aeronautics 4.93% Bharat Electronics 4.12% Retailing 5.89% Trent 5.89% Consumable Fuels 5.38%                                                                                                                                                                                                                                                                                                                                                                                                                                                                                                                                                                                                                                                                    | Hero MotoCorp                         | 3.99%              |
| Lupin       4.20%         Aurobindo Pharma       3.72%         Alkem Laboratories       2.26%         Zydus Lifesciences       1.89%         IPCA Laboratories       1.36%         Finance       10.38%         REC       4.75%         Power Finance Corporation       4.60%         L&T Finance Holdings       1.03%         Aerospace & Defense       9.05%         Hindustan Aeronautics       4.93%         Bharat Electronics       4.12%         Retailing       5.89%         Trent       5.89%         Consumable Fuels       5.38%                                                                                                                                                                                                                                                                                                                                                                                                                                                                                         | Pharmaceuticals & Biotechnology       | 18.58%             |
| Aurobindo Pharma 3.72% Alkem Laboratories 2.26% Zydus Lifesciences 1.89% IPCA Laboratories 1.36% Finance 10.38% REC 4.75% Power Finance Corporation 4.60% L&T Finance Holdings 1.03% Aerospace & Defense 9.05% Hindustan Aeronautics 4.93% Bharat Electronics 4.12% Retailing 5.89% Trent 5.89% Consumable Fuels 5.38%                                                                                                                                                                                                                                                                                                                                                                                                                                                                                                                                                                                                                                                                                                               | Dr. Reddy's Laboratories              | 5.14%              |
| Alkem Laboratories       2.26%         Zydus Lifesciences       1.89%         IPCA Laboratories       1.36%         Finance       10.38%         REC       4.75%         Power Finance Corporation       4.60%         L&T Finance Holdings       1.03%         Aerospace & Defense       9.05%         Hindustan Aeronautics       4.93%         Bharat Electronics       4.12%         Retailing       5.89%         Trent       5.89%         Consumable Fuels       5.38%                                                                                                                                                                                                                                                                                                                                                                                                                                                                                                                                                        | Lupin                                 | 4.20%              |
| Zydus Lifesciences       1.89%         IPCA Laboratories       1.36%         Finance       10.38%         REC       4.75%         Power Finance Corporation       4.60%         L&T Finance Holdings       1.03%         Aerospace & Defense       9.05%         Hindustan Aeronautics       4.93%         Bharat Electronics       4.12%         Retailing       5.89%         Trent       5.89%         Consumable Fuels       5.38%                                                                                                                                                                                                                                                                                                                                                                                                                                                                                                                                                                                               | Aurobindo Pharma                      | 3.72%              |
| IPCA Laboratories         1.36%           Finance         10.38%           REC         4.75%           Power Finance Corporation         4.60%           L&T Finance Holdings         1.03%           Aerospace & Defense         9.05%           Hindustan Aeronautics         4.93%           Bharat Electronics         4.12%           Retailing         5.89%           Trent         5.89%           Consumable Fuels         5.38%                                                                                                                                                                                                                                                                                                                                                                                                                                                                                                                                                                                            | Alkem Laboratories                    | 2.26%              |
| Finance 10.38% REC 4.75% Power Finance Corporation 4.60% L&T Finance Holdings 1.03%  Aerospace & Defense 9.05% Hindustan Aeronautics 4.93% Bharat Electronics 4.12%  Retailing 5.89% Trent 5.89% Consumable Fuels 5.38%                                                                                                                                                                                                                                                                                                                                                                                                                                                                                                                                                                                                                                                                                                                                                                                                              | Zydus Lifesciences                    | 1.89%              |
| REC 4.75%  Power Finance Corporation 4.60%  L&T Finance Holdings 1.03%  Aerospace & Defense 9.05%  Hindustan Aeronautics 4.93%  Bharat Electronics 4.12%  Retailing 5.89%  Trent 5.89%  Consumable Fuels 5.38%                                                                                                                                                                                                                                                                                                                                                                                                                                                                                                                                                                                                                                                                                                                                                                                                                       | IPCA Laboratories                     | 1.36%              |
| Power Finance Corporation 4.60% L&T Finance Holdings 1.03%  Aerospace & Defense 9.05% Hindustan Aeronautics 4.93% Bharat Electronics 4.12%  Retailing 5.89%  Trent 5.89%  Consumable Fuels 5.38%                                                                                                                                                                                                                                                                                                                                                                                                                                                                                                                                                                                                                                                                                                                                                                                                                                     | Finance                               | 10.38%             |
| L&T Finance Holdings 1.03%  Aerospace & Defense 9.05%  Hindustan Aeronautics 4.93%  Bharat Electronics 4.12%  Retailing 5.89%  Trent 5.89%  Consumable Fuels 5.38%                                                                                                                                                                                                                                                                                                                                                                                                                                                                                                                                                                                                                                                                                                                                                                                                                                                                   | REC                                   | 4.75%              |
| Aerospace & Defense 9.05% Hindustan Aeronautics 4.93% Bharat Electronics 4.12% Retailing 5.89% Trent 5.89% Consumable Fuels 5.38%                                                                                                                                                                                                                                                                                                                                                                                                                                                                                                                                                                                                                                                                                                                                                                                                                                                                                                    | Power Finance Corporation             | 4.60%              |
| Hindustan Aeronautics 4.93% Bharat Electronics 4.12% Retailing 5.89% Trent 5.89% Consumable Fuels 5.38%                                                                                                                                                                                                                                                                                                                                                                                                                                                                                                                                                                                                                                                                                                                                                                                                                                                                                                                              | L&T Finance Holdings                  | 1.03%              |
| Bharat Electronics 4.12%  Retailing 5.89%  Trent 5.89%  Consumable Fuels 5.38%                                                                                                                                                                                                                                                                                                                                                                                                                                                                                                                                                                                                                                                                                                                                                                                                                                                                                                                                                       | Aerospace & Defense                   | 9.05%              |
| Retailing 5.89% Trent 5.89% Consumable Fuels 5.38%                                                                                                                                                                                                                                                                                                                                                                                                                                                                                                                                                                                                                                                                                                                                                                                                                                                                                                                                                                                   | Hindustan Aeronautics                 | 4.93%              |
| Trent 5.89% Consumable Fuels 5.38%                                                                                                                                                                                                                                                                                                                                                                                                                                                                                                                                                                                                                                                                                                                                                                                                                                                                                                                                                                                                   | Bharat Electronics                    | 4.12%              |
| Consumable Fuels 5.38%                                                                                                                                                                                                                                                                                                                                                                                                                                                                                                                                                                                                                                                                                                                                                                                                                                                                                                                                                                                                               | Retailing                             | 5.89%              |
|                                                                                                                                                                                                                                                                                                                                                                                                                                                                                                                                                                                                                                                                                                                                                                                                                                                                                                                                                                                                                                      | Trent                                 | 5.89%              |
| Coal India 5.38%                                                                                                                                                                                                                                                                                                                                                                                                                                                                                                                                                                                                                                                                                                                                                                                                                                                                                                                                                                                                                     | Consumable Fuels                      | 5.38%              |
|                                                                                                                                                                                                                                                                                                                                                                                                                                                                                                                                                                                                                                                                                                                                                                                                                                                                                                                                                                                                                                      | Coal India                            | 5.38%              |

| PORTFOLIO                                        | (29 February 2024) |
|--------------------------------------------------|--------------------|
| Name of the Instrument                           | % to NAV           |
| Realty                                           | 5.24%              |
| DLF                                              | 3.94%              |
| Oberoi Realty                                    | 1.30%              |
| Power                                            | 4.88%              |
| NTPC                                             | 4.88%              |
| Construction                                     | 4.49%              |
| Larsen & Toubro                                  | 4.49%              |
| Industrial Products                              | 4.49%              |
| Polycab India                                    | 2.45%              |
| Bharat Forge                                     | 2.04%              |
| Electrical Equipment                             | 3.19%              |
| Bharat Heavy Electricals                         | 3.19%              |
| Personal Products                                | 2.84%              |
| Colgate Palmolive (India)                        | 2.84%              |
| Minerals & Mining                                | 2.41%              |
| NMDC                                             | 2.41%              |
| Banks                                            | 2.29%              |
| Punjab National Bank                             | 2.29%              |
| Agricultural, Commercial & Construction Vehicles | 0.65%              |
| Escorts Kubota                                   | 0.65%              |
| Cement & Cement Products                         | 0.55%              |
| The Ramco Cements                                | 0.55%              |
| Entertainment                                    | 0.41%              |
| Sun TV Network                                   | 0.41%              |
| Net Cash and Cash Equivalent                     | -1.00%             |
| Grand Total                                      | 100.00%            |